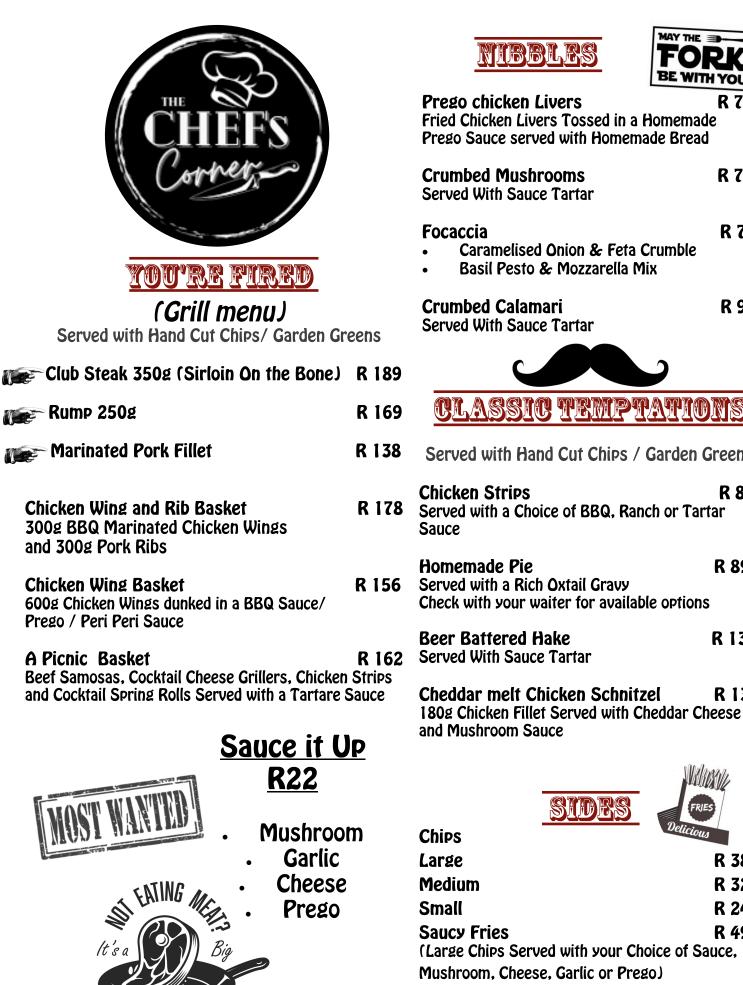

MISSED

STEAK!

Prego chicken Livers Fried Chicken Livers Tossed in a Homemade

| Prego Sauce served with Homemade Bread                                                                               |                    |
|----------------------------------------------------------------------------------------------------------------------|--------------------|
| Crumbed Mushrooms<br>Served With Sauce Tartar                                                                        | R 79               |
| <ul> <li>Focaccia</li> <li>Caramelised Onion &amp; Feta Crumble</li> <li>Basil Pesto &amp; Mozzarella Mix</li> </ul> | R 75               |
| <b>Crumbed Calamari</b><br>Served With Sauce Tartar                                                                  | R 95               |
|                                                                                                                      |                    |
| <u>CLASSIC TEMPTATIO</u>                                                                                             | NS                 |
| Served with Hand Cut Chips / Garden G                                                                                | Greens             |
| <b>Chicken Strips</b><br>Served with a Choice of BBQ, Ranch or Tarl<br>Sauce                                         | <b>R 84</b><br>tar |
| Homemade Pie<br>Served with a Rich Oxtail Gravy<br>Check with your waiter for available options                      | <b>R 89</b>        |
| Beer Battered Hake<br>Served With Sauce Tartar                                                                       | R 135              |
| Cheddar melt Chicken Schnitzel                                                                                       | R 135              |

shidh

Small Garden Salad

(Seasonal Vegetables)

& Tartare Sauce

Side Vegetables

**Beer Battered Onion Rings** 

E & OE

**R35** 