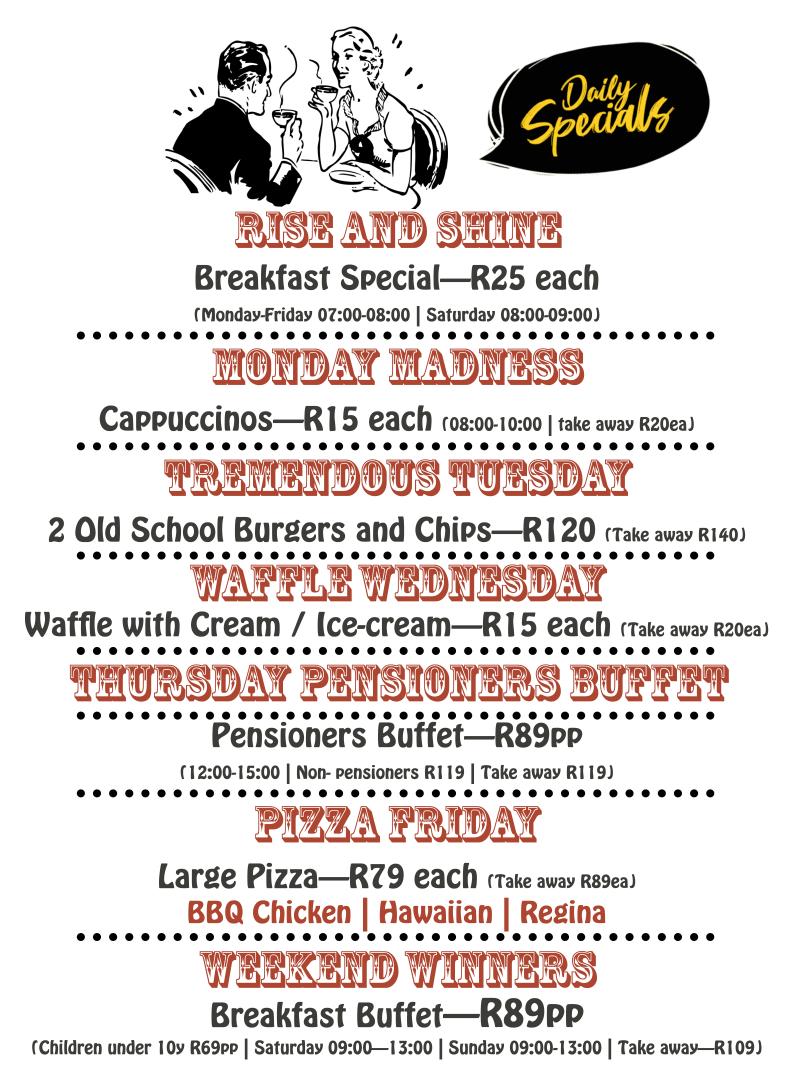

së Cuervo Silver/Gold                                            | R30         |
| Jägermeister /Ponchos Coffee Tequila                               | R30         |
| Carvo Caramel                                                      | R26         |
| Stroh 60 Rum                                                       | R45         |
| Jäger Bomb                                                         | R65         |
| Oyster                                                             | R35         |
|                                                                    |             |
| Alcohol Not for Persons Under the Age of 18. Enjoy Resp            | onsibly.    |

Alcohol Not for Persons Under the Age of 18. Enjoy Responsibly. Not Permitted to Sell Alcohol before 10am and after 12pm.